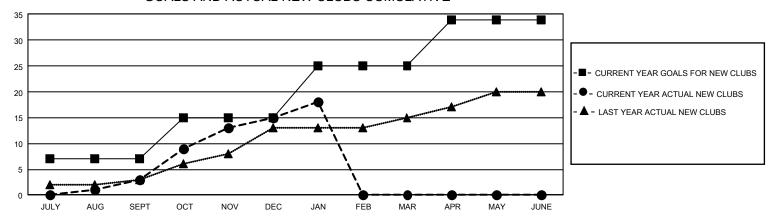

## GOALS AND ACTUAL NEW CLUBS CUMULATIVE

## GMT Constitutional Area 8, Group E

REPORT DOES NOT INCLUDE CLUBS IN UNDISTRICTED AREAS.

|               | Cluk          | os         |               |               | Men                   |
|---------------|---------------|------------|---------------|---------------|-----------------------|
|               | RESULTS FOR   | RESULTS FO |               |               |                       |
| QUARTER       | NEW CLUB GOAL | NEW CLUBS  | DROPPED CLUBS | QUARTER MEMB  | ER GROWTH NET<br>GOAL |
| JULY/AUG/SEPT | 21            | 3          | 8             | JULY/AUG/SEPT | 270                   |
| OCT/NOV/DEC   | 24            | 12         | 12            | OCT/NOV/DEC   | 330                   |
| JAN/FEB/MAR   | 30            | 3          | 2             | JAN/FEB/MAR   | 325                   |
| APR/MAY/JUNE  | 27            | 0          | 0             | APR/MAY/JUNE  | 217                   |