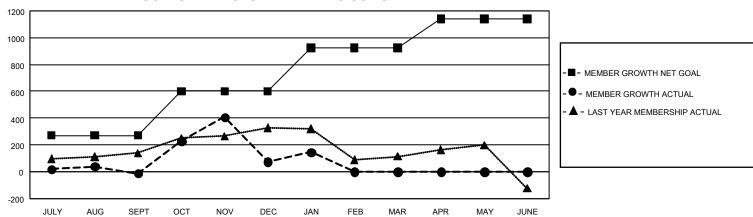

## GOALS AND ACTUAL MEMBERS CUMULATIVE

| DROPPED CLUBS: 22 |     | 150 CLUBS OF 275 ADDED 1<br>OR MORE NEW MEMBERS | GENDER DISTRIBUTION                 |                |  |
|-------------------|-----|-------------------------------------------------|-------------------------------------|----------------|--|
|                   |     |                                                 | MALE                                | 3,869 (58.99%) |  |
|                   |     |                                                 | FEMALE                              | 2,684 (40.92%) |  |
| DROPPED MEMBERS   |     |                                                 | NON BINARY                          | 1 (0.02%)      |  |
| DECEASED          | 25  |                                                 | PREFER NOT TO ANSWER                | 5 (0.08%)      |  |
| CLUB CANCELLED    | 455 |                                                 | TOTAL FAMILY UNIT MEMBERS           | 1.605          |  |
| OTHER             | 481 | CLICK HERE FOR                                  | ,                                   |                |  |
| TOTAL             | 961 | CUMULATIVE MEMBERSHIP DATA                      | FAMILY MEMBERS PAYING HALF DUES 947 |                |  |

| Members               |                        |                         |                                                    |  |  |  |  |  |
|-----------------------|------------------------|-------------------------|----------------------------------------------------|--|--|--|--|--|
| RESULTS FOR 2021-2022 |                        |                         |                                                    |  |  |  |  |  |
| QUARTER MEMI          | BER GROWTH NET<br>GOAL | MEMBER GROWTH<br>ACTUAL | DROPPED MEMBERS<br>ACTUAL (including<br>transfers) |  |  |  |  |  |
| JULY/AUG/SEPT         | 270                    | 352                     | 307                                                |  |  |  |  |  |
| OCT/NOV/DEC           | 330                    | 703                     | 548                                                |  |  |  |  |  |
| JAN/FEB/MAR           | 325                    | 212                     | 107                                                |  |  |  |  |  |
| APR/MAY/JUNE          | 217                    | 0                       | 0                                                  |  |  |  |  |  |